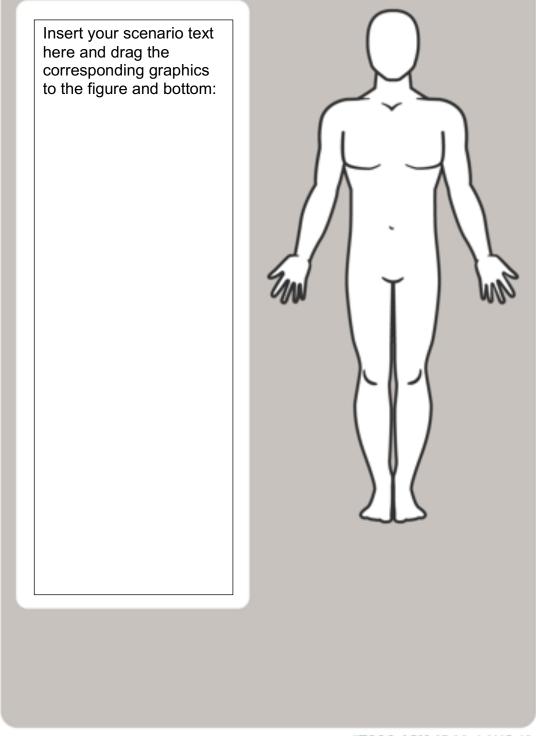

#### **Casualty Scenario Creator Tool**

(Also provided separately in a PowerPoint format that is editable)

The "Casualty Scenario Creator Tool" allows trainers to develop Service-specific scenarios that are customized for their target audience. The PPT slides are fully editable and the various icons below can be dragged and dropped onto the slide for to highlight injury patterns and other details.

FIRE **RISK** 

HOSTILE **THREAT** 

**HEAVY MACHINERY** 

CONSCIOUS **CASUALTY** 

UNCONSCIOUS **CASUALTY** 

**CHEST INJURY** 

**BLOOD** LOSS

**INJURY** 

**OPEN AIRWAY** 

**DIFFICULTY BREATHING** 

**BURNS** 

**FRACTURE** 

**AMPUTATION** 

MULTIPLE **CASUALTIES** 

BLOOD

LOSS