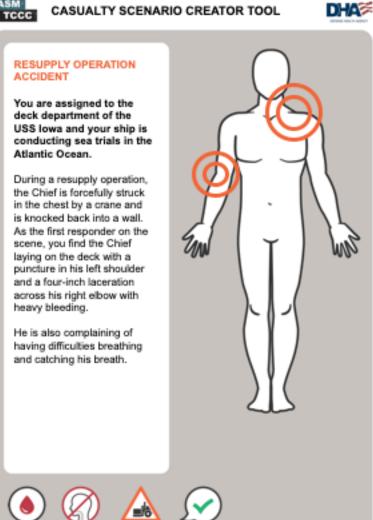

#### **Casualty Scenario Creator Tool**

(Also provided separately in a PowerPoint format that is editable)

The "Casualty Scenario Creator Tool" allows trainers to develop Service-specific scenarios that are customized for their target audience. The PPT slides are fully editable and the various icons below can be dragged and dropped onto the slide for to highlight injury patterns and other details.